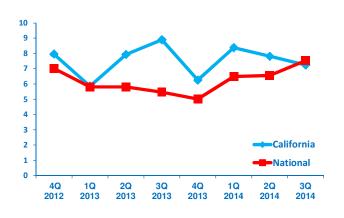

### CALIFORNIA MIDDLE MARKET INDICATOR

**CALIFORNIA MIDDLE** 

MARKET GROWTH

**OVER THE PAST 12** 

7.5%

Past 12 Months

**MONTHS** 

**National** 

# CALIFORNIA GROWTH **VS. NATIONAL**

Revenue Growth past 12 months

**Employment Growth past 12 months** 

Revenue Growth next 12 months

MIDDLEMARKETCENTER.ORG

THE OHIO STATE UNIVERSITY FISHER COLLEGE OF BUSINESS