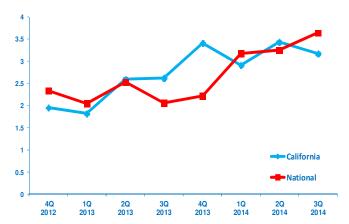

## CALIFORNIA GROWTH

Revenue Growth vs. National

5.2%

CALIFORNIA MIDDLE MARKET GROWTH OVER THE NEXT 12 MONTHS

5.5%

Next 12 Months National **Employment Growth** 

1.4%

CALIFORNIA MIDDLE MARKET GROWTH OVER THE PAST 12 MONTHS

3.5%

Past 12 Months National 3.2%

CALIFORNIA MIDDLE MARKET GROWTH OVER THE NEXT 12 MONTHS

3.6%

Next 12 Months National