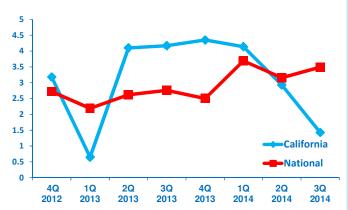

## CALIFORNIA GROWTH

Revenue Growth vs. National

5.2%

CALIFORNIA MIDDLE MARKET GROWTH OVER THE NEXT 12 MONTHS

5.5%

Next 12 Months National **Employment Growth** 

1.4%

CALIFORNIA MIDDLE MARKET GROWTH OVER THE PAST 12 MONTHS

# CALIFORNIA GROWTH **VS. NATIONAL**

Revenue Growth past 12 months

**Employment Growth past 12 months** 

Revenue Growth next 12 months

MIDDLEMARKETCENTER.ORG

THE OHIO STATE UNIVERSITY FISHER COLLEGE OF BUSINESS